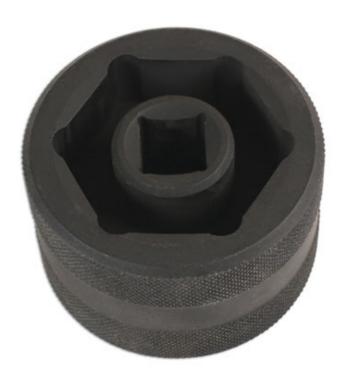

## Rear Wheel Impact Socket 1/2"D 41mm/46mm

Impact quality socket, ideal for use on over-tightened or seized rear wheel nuts on Ducati or Triumph models.

## **Additional Information**

- Applications: Ducati 748,848, 916, 996, 998, Hypermotard, Multistrada, Monster 1100, S2R and S4R (both sides).
- · Plus Triumph wheel side only on all single sided swinging arm equipped bikes: Speed Triple and Sprint ST etc.
- Dual sized 41mm/46mm x 1/2"D.
- Manufactured from chrome molybdenum for impact use with anti-corrosion black phosphate finish.
- Aluminium version available please see Laser Part No. 6358.